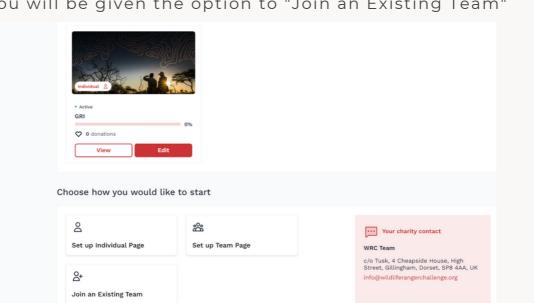

Submit

Forgot your password?

Don't have an account? Create an account

Begin setting up your fundraising page by clicking "set-up individual page"

Once you publish your page, you will return to your dashboard where you will be given the option to "Join an Existing Team"

A list of teams will appear - find the GRI Team which is listed under Greater Kafue Ecosystem & Rufunsa GMA - Zambia (see below) and click on the button. We are on Page 1 of the list.

Greater Kafue Ecosystem & Rufunsa GMA – Zambia Game Rangers International - Wildlife Ranger Challenge 2023