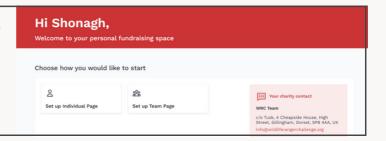

Submit

Forgot your password?

Don't have an account? Create an account

Begin setting up your fundraising page by clicking "set-up individual page"

Once you publish your page, you will return to your dashboard where you will be given the option to "Join an Existing Team"