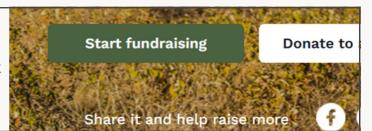

## HTTPS://WILDLIFE.RANGERCHALLENGE.ORG

START HERE

Visit the Wildlife Ranger Challenge fundraising site via the <u>link above</u> and press "Start Fundraising"

Create a new account unless you have used the platform before. By creating an account you will arrive at your dashboard.