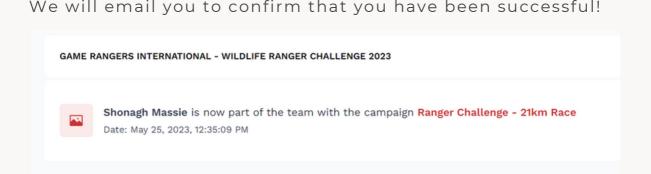

You will then be asked to confirm your own campaign page. That's it!

We will then be able to see you as part of Team GRI! Welcome! We will email you to confirm that you have been successful!